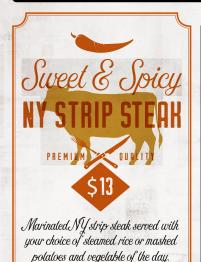

## ENTRÉES

CHICKEN

CHICKEN

CHICKEN

SHO.25

Herb marinated grilled chicken breast served with your choice of steamed rice

or mashed potatoes and vegetable of the day.

NON-SIK