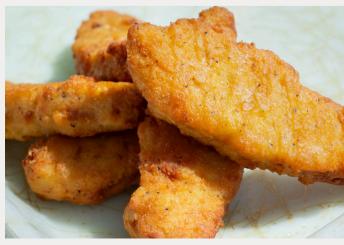

CHICKEN STRIP BASKET II.00

Fried chicken tenders tossed in your of choice of buffalo, BBQ, or teriyaki sauce. served with ranch.