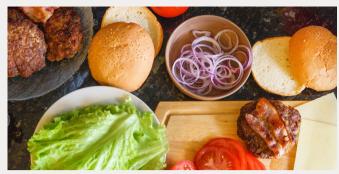

#### SERVED WITH FRIES OR A SIDE **SALAD**

TNT BURGER 8.50 Burger patty served with lettuce. tomato, and red onion on a toasted bun.

TNT DOUBLE BURGER II.50

Double burger patty served with lettuce. tomato and red onion on a toasted bun.

#### BACON CHEDDAR BURGER \star 14.00

TNT burger topped with shredded cheddar cheese and sliced bacon.