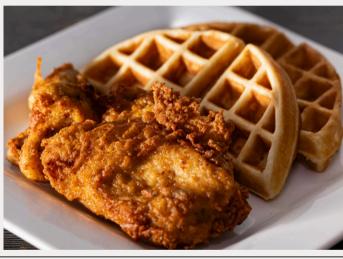

#### CHICKEN AND WAFFLES

Waffles topped with Honey Stung fried chicken served with maple syrup.

9.50