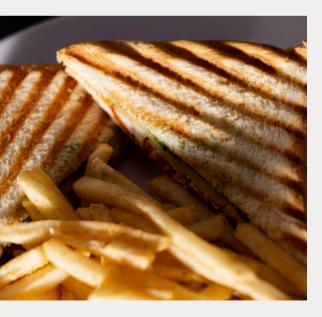

GRILLED CHICKEN PANINI Ø 11.50 Sliced grilled chicken topped with mozzarella cheese with a sun dried tomato and basil pesto spread served on Texas

ASIAGO TURKEY PANINI 11.50 Deli style turkey, lettuce, tomato, and red onions with an Asiago aioli.