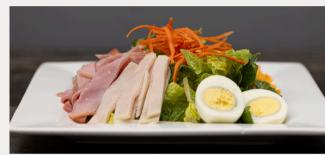

#### CHEF SALAD

10.00

Romaine lettuce sliced ham and turkey cucumber, carrots, tomatoes, hard boiled egg and shredded cheddar cheese with your choice of dressing.

toast.