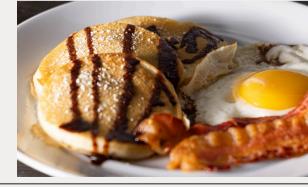

#### BREAKFAST BURRITO

7.00 Breakfast sausage scrambler with roasted onions and bell peppers, and topped pepper-jack cheese in toasted tortilla.

| BREAKFAST PLATTER ★                | 8.25 |
|------------------------------------|------|
| Two eggs any style, sausage patty, |      |
| bacon, toast, and two pancakes.    |      |
|                                    |      |