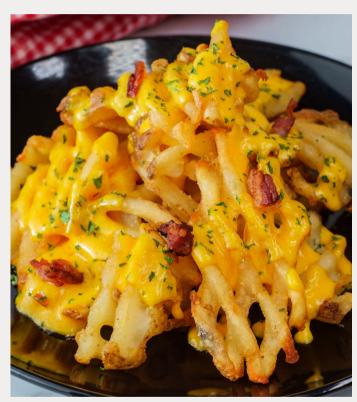

## **APPETIZERS**

SAMPLER BASKET 🖈

16.00

Wings, waffle fries, and mozzarella sticks with ranch and marinara sauce.

MOZZARELLA STICKS 9.25 Served with marinara sauce.

5.75 LOADED CHEESE FRIES Waffle fries topped cheddar cheese sauce and bacon bits.